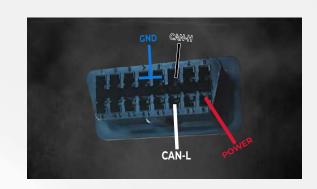

### **BMW FORCE IGNITION TOOL**

## BMW FORCE TOOL IS USED TO TURN ON CIRCUIT TO DISABLE ALARM TO ACCESS TRUNK. IT CAN HELP YOU EXTRACT ISN

BMW FORCE TOOL is the first tool to work with CAS4 FEM BDC and NEW "G" Systems. NO COMPUTER REQUIRED BMW FORCE TOOL works on all BMW based Systems Including Rolls Royce. Able to turn on circuit 15 safely works on BMW electric Vehicles also.

## **•••** Jumpers to solder

Select the S.O.S program by soldering the jumpers on the right:

Connect the Emulator to the SCL plug according to the pictures on the right.