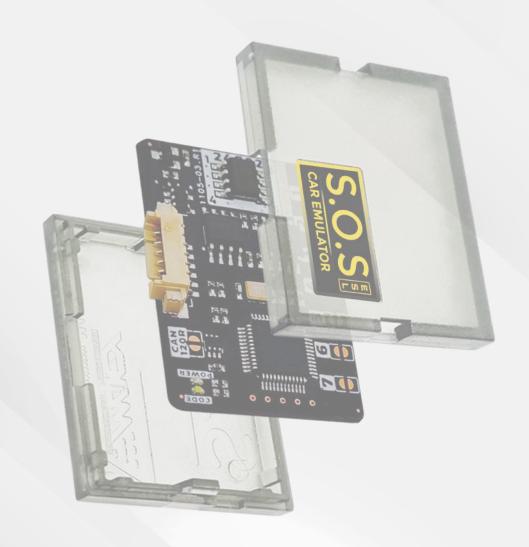

## BMW FORCE TOOL IS USED TO TURN ON CIRCUIT TO DISABLE ALARM TO ACCESS TRUNK. IT CAN HELP YOU EXTRACT ISN

BMW FORCE TOOL is the first tool to work with CAS4 FEM BDC and NEW "G" Systems. NO COMPUTER REQUIRED BMW FORCE TOOL works on all BMW based Systems Including Rolls Royce. Able to turn on circuit 15 safely works on BMW electric Vehicles also.