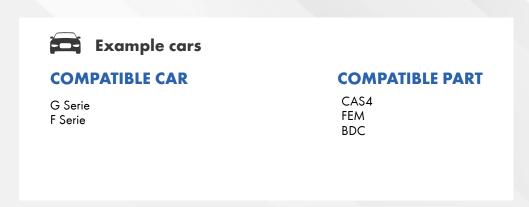

## BMW FORCE TOOL IS USED TO TURN ON CIRCUIT TO DISABLE ALARM TO ACCESS TRUNK. IT CAN HELP YOU EXTRACT ISN

BMW FORCE TOOL is the first tool to work with CAS4 FEM BDC and NEW "G" Systems. NO COMPUTER REQUIRED BMW FORCE TOOL works on all BMW based Systems Including Rolls Royce. Able to turn on circuit 15 safely works on BMW electric Vehicles also.