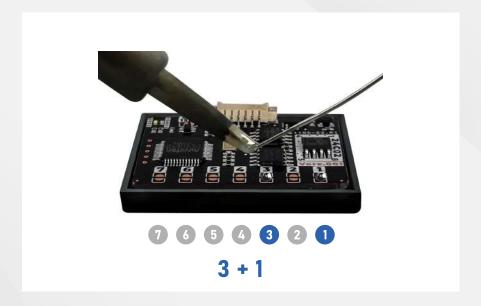

## **•••** Jumpers to solder

Choose the S.O.S program by soldering the following jumpers depending on your car brand:

To choose the program you have to solder specific jumpers on the back of the Emulator:

## **•••** Jumpers to solder

Select the S.O.S program by soldering the jumpers on the right:

Connect the Emulator to the SCL plug according to the pictures on the right.