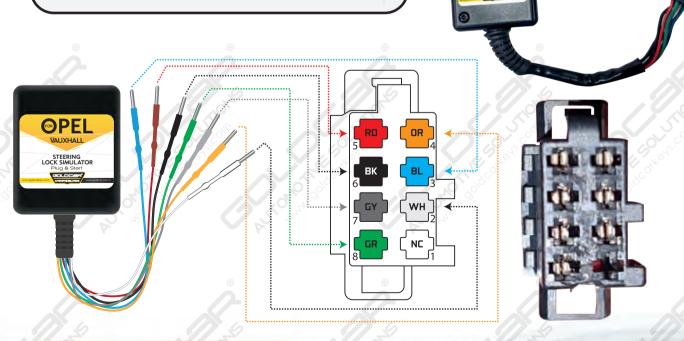

#### **Opel Installation on Car:**

- 1- Stop the car
- 2- Connect pins to car socket each pin to its number as you see on emulater card. But if you need to use your Original ELV socket you can do that by cutting the cables and again connect them each pin to its number as you see on emulator card.
- 3- Emulator is successfully installed