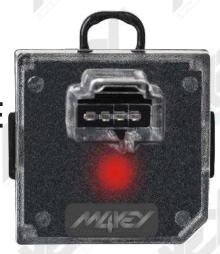

# For Focus C-Max Kuga Steering Lock Emulator Light Behavior:

Led on emulator:

- Red SCL is in locked state
- GREEN SCL is in unlocked state
- If SCL is powered on, one of LEDs must light.