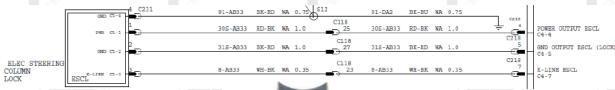

### **Pinout:**

- pin1: +PWR (switched)
- pin2: GND (switched)
- pin3: K-line
- pin4: GND