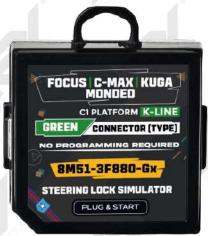

# For Ford M4-1321 ESCL Emulator C1 platform K-LINE Green Connector

Focus mk2 C-Max Kuga

# For Focus C-Max Kuga Steering Lock Emulator Overview:

Device emulates Ford ESCL unit, compatible with Ford C1 platform cars (Focus mk2, C-MAX etc) starting from 2003 and up to 2012. Original SCL number looks like 8M51-3F880-Gx, connector has 4 pins, all 4 wires used. Connector colour is GREEN !!! If you have BLACK connector car highly likely is produced after 2012 and has LIN architecture which is NOT covered by this emulator. Emulator is plug & play, no alignment necessary.